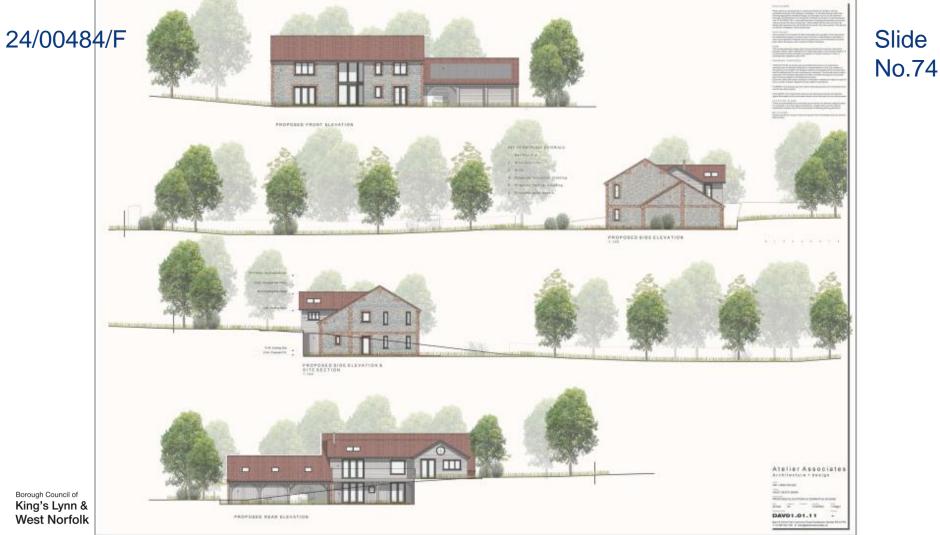

# 24/00484/F

78.75: West Health Elem Ridge Height

Drawing No.: 4041\_340/02 Rev B alpaper

West Norfolk

nce with report and convert standar tractor prior to any works being car

Borough Council of King's Lynn & West Norfolk