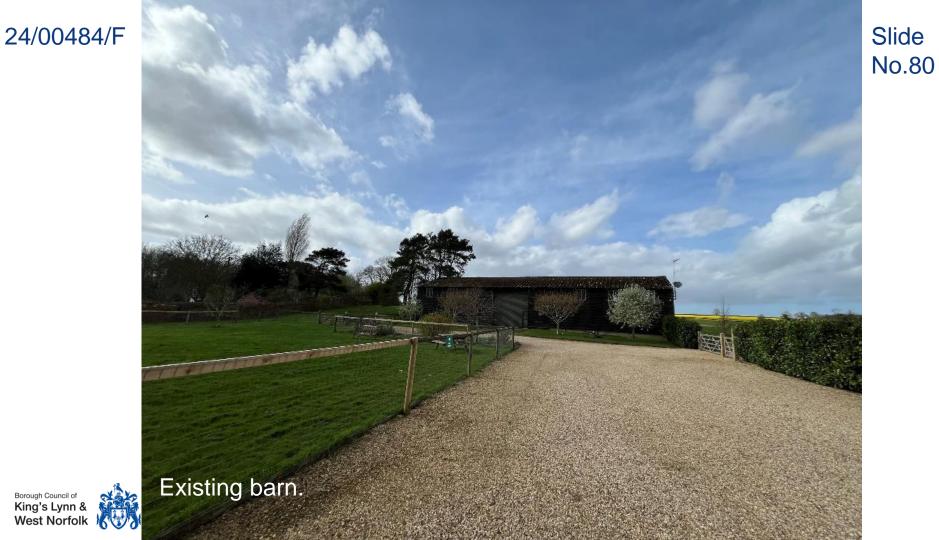

# 24/00484/F

78.75: West Health Elem Ridge Height

Drawing No.: 4041\_340/02 Rev B alpaper

West Norfolk

nce with report and convert standar tractor prior to any works being car

Borough Council of King's Lynn & West Norfolk