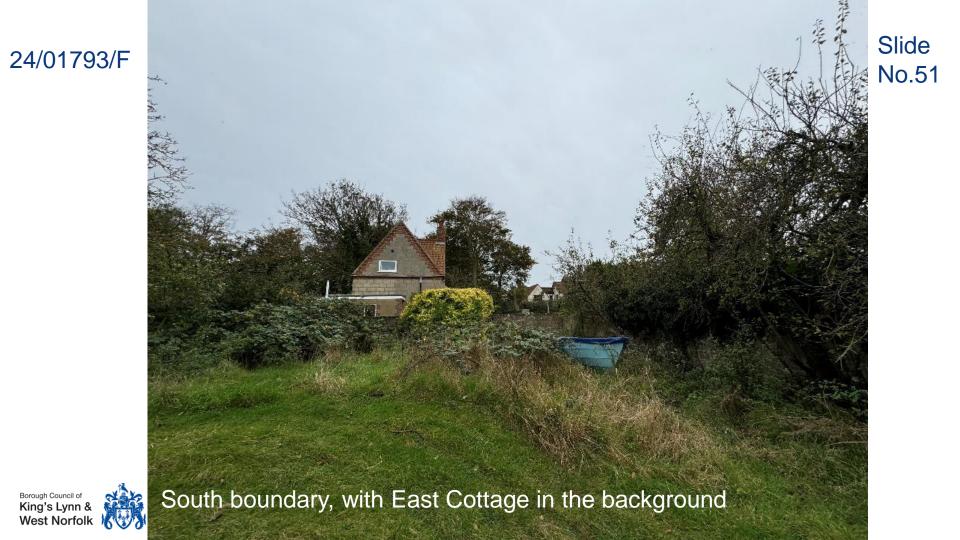

### Rear elevation of Navenby

No.53

No.56

Cottage

**长来图集计位**- 7

Slide No.57

Northwest boundary, with Eastcote in the background