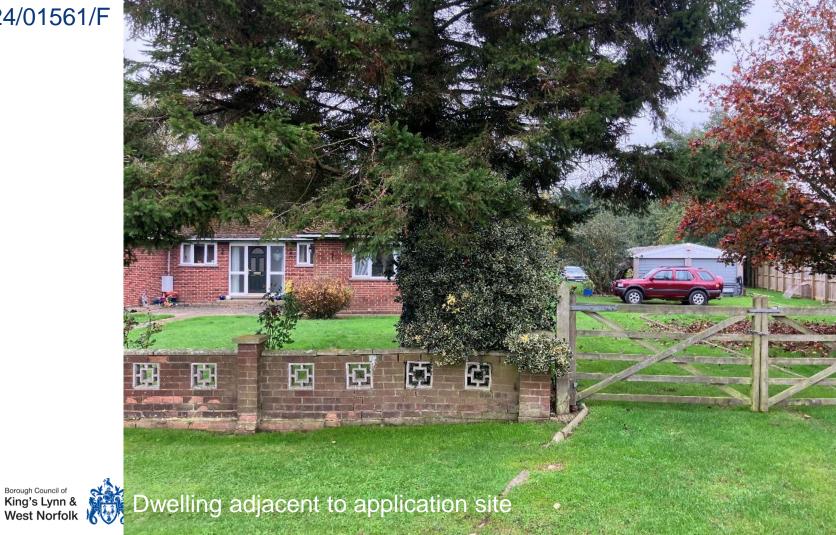

AN 1:150



riaiphia bi unit

Atelier Associates Architecture + design

EXISTING & PROPOSED BIOMASS FLOORPLAN (Layout unchanged) 1:150

MR TOM DEWINTON REEVEWOOD EXISTING AND PROPOSED UNIT 1 FLOORFLANS 1000 28/06/2024 85 0000 PLANNING 1150

DEW02.02.03 Ram B Horse Farm Conston Road Stretter Tel: 01493 542 729 Ersal: helio@utarieras





View south/west at the existing parking area and front of the building.







The second









Existing east side elevation.























flue.



















Rear elevation of main existing building.

#### 24/01488/F

Slide No.121

TRLU
378410 %

2261
2261

March Aussill
2000 fb

March Aussill



Rear yard and containers with existing warehouse.

S'







Borough Council of King's Lynn & West Norfolk

### 24/01488/F































Borough Council of King's Lynn & West Norfolk