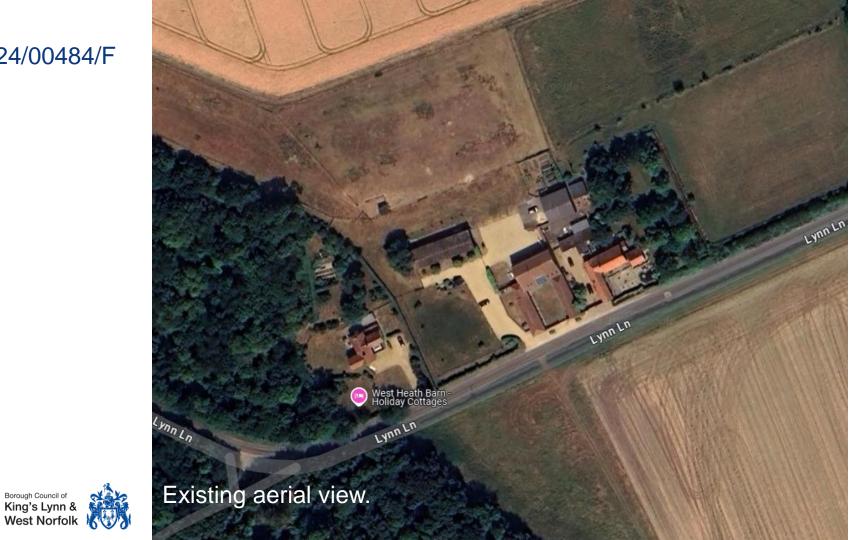

# 24/00484/F

78.75: West Health Elem Ridge Height

Drawing No.: 4041\_340/02 Rev B alpaper

West Norfolk

nce with report and convert standar tractor prior to any works being car

Borough Council of King's Lynn & West Norfolk