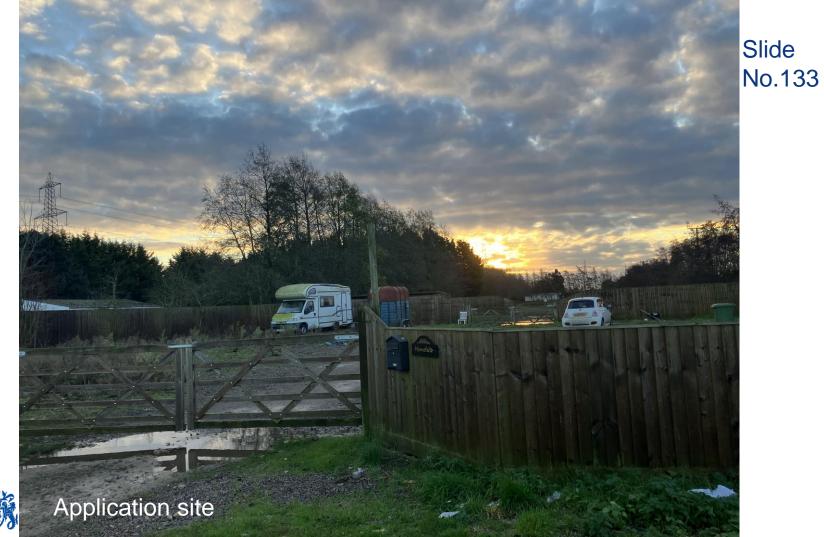

riaiphia bi unit

Atelier Associates Architecture + design

EXISTING & PROPOSED BIOMASS FLOORPLAN (Layout unchanged) 1:150

MR TOM DEWINTON REEVEWOOD EXISTING AND PROPOSED UNIT 1 FLOORFLANS 1000 28/06/2024 85 0000 PLANNING 1150

DEW02.02.03 Ram B Horse Farm Conston Road Stretter Tel: 01493 542 729 Ersal: helio@utarieras





View south/west at the existing parking area and front of the building.







The second









Existing east side elevation.























flue.



















Rear elevation of main existing building.

#### 24/01488/F

Slide No.121

TRLU
378410 %

2261
2261

March Aussill
2000 fb

March Aussill



Rear yard and containers with existing warehouse.

S'







Borough Council of King's Lynn & West Norfolk

### 24/01488/F































Borough Council of King's Lynn & West Norfolk