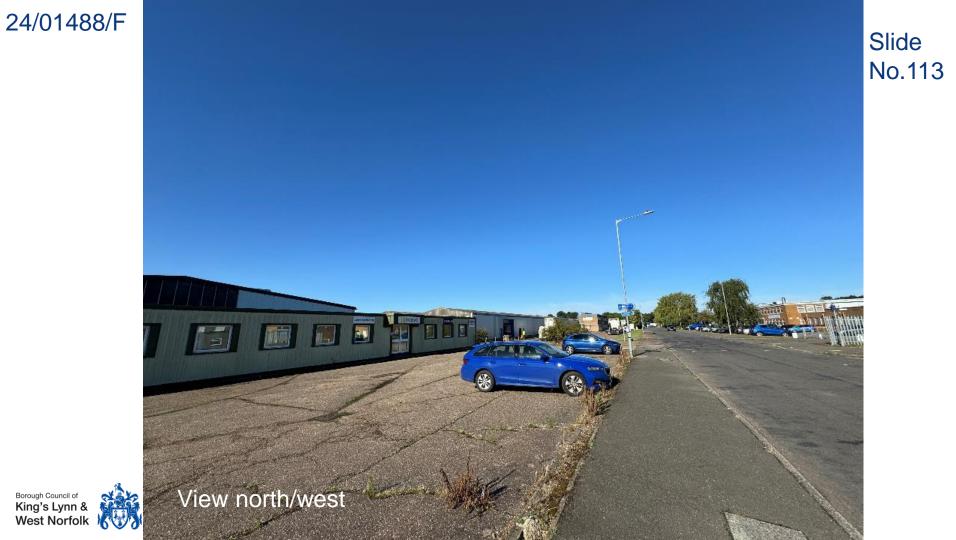

No.13

Existing garden supply business from the south standing on former railway line

Proposed new access to holiday site adjacent to CWS

Facing South - Proposed holiday site to right, CWS to left

Slide No.18