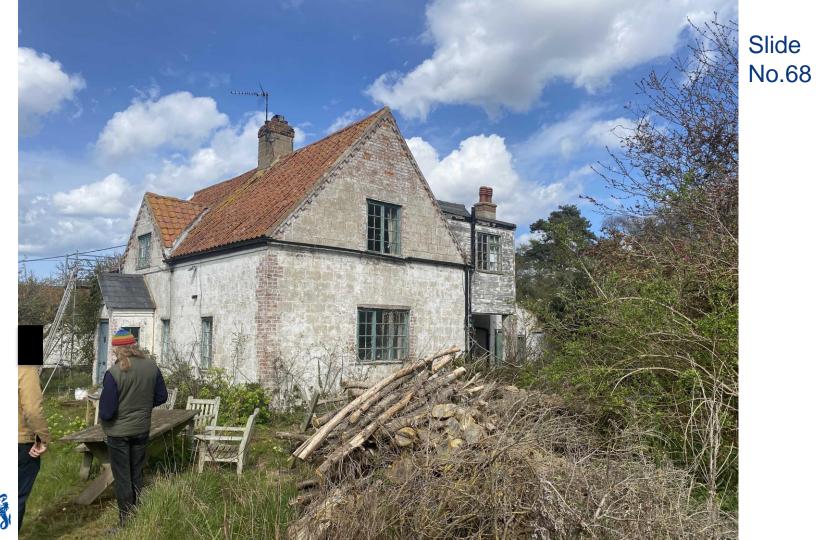

View north looking at existing barn and West Heath Barn to the right.

Slide No.77

View west looking at existing barn and neighboring dwelling.

Slide

No.79

Slide

No.81

Borough Council of King's Lynn & West Norfolk