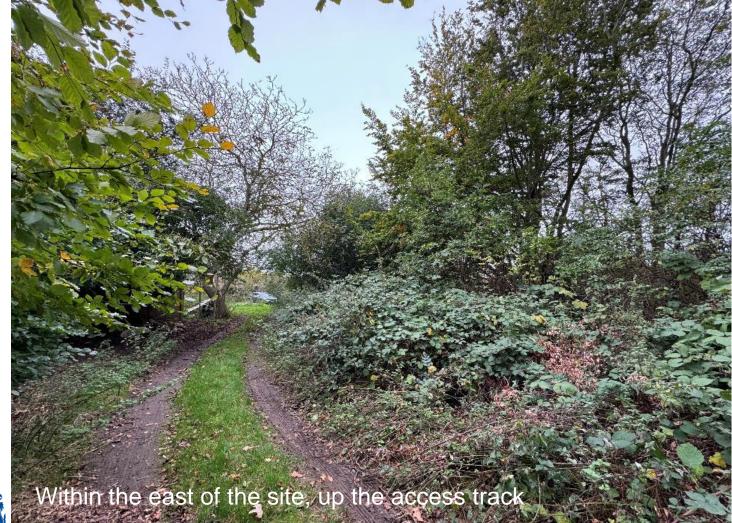

No.13

Existing garden supply business from the south standing on former railway line

Proposed new access to holiday site adjacent to CWS

Facing South - Proposed holiday site to right, CWS to left

Slide No.18