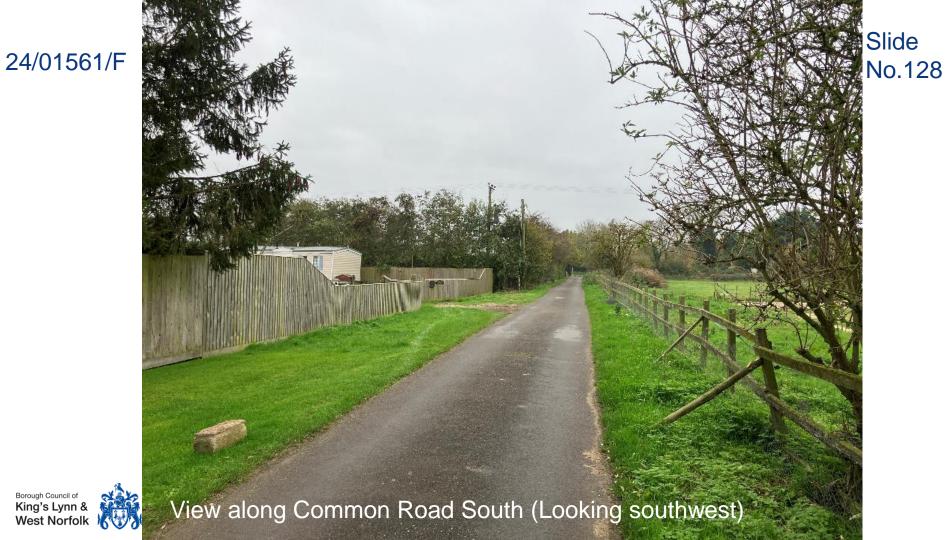

PLAN 1:150



riaiphia bi unit

Atelier Associates Architecture + design

EXISTING & PROPOSED BIOMASS FLOORPLAN (Layout unchanged) 1:150

MR TOM DEWINTON REEVEWOOD EXISTING AND PROPOSED UNIT 1 FLOORFLANS 1000 28/06/2024 85 0000 PLANNING 1150

DEW02.02.03 Ram B Horse Farm Conston Road Stretter Tel: 01493 542 729 Ersal: helio@utarieras





View south/west at the existing parking area and front of the building.







The second









Existing east side elevation.























flue.



















Rear elevation of main existing building.

#### 24/01488/F

Slide No.121

TRLU
378410 %

2261
2261

March Aussill
2000 fb

March Aussill



Rear yard and containers with existing warehouse.

S'







Borough Council of King's Lynn & West Norfolk

### 24/01488/F































Borough Council of King's Lynn & West Norfolk