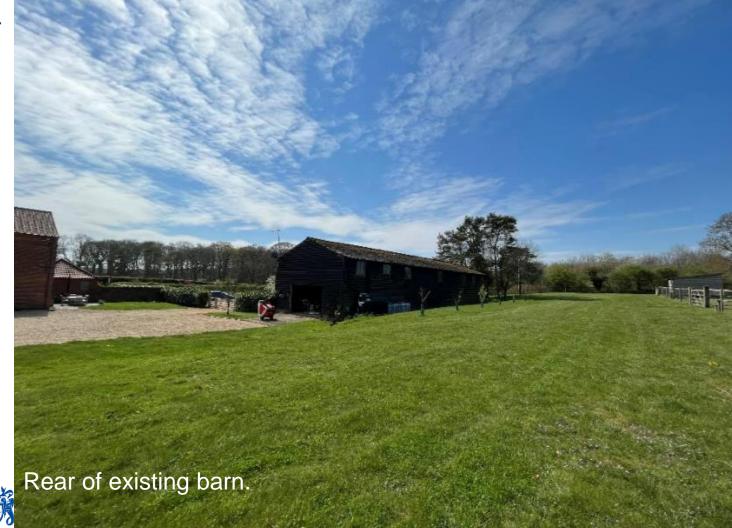

View north looking at existing barn and West Heath Barn to the right.

Slide No.77

View west looking at existing barn and neighboring dwelling.

Slide

No.79

Slide

No.81

Borough Council of King's Lynn & West Norfolk