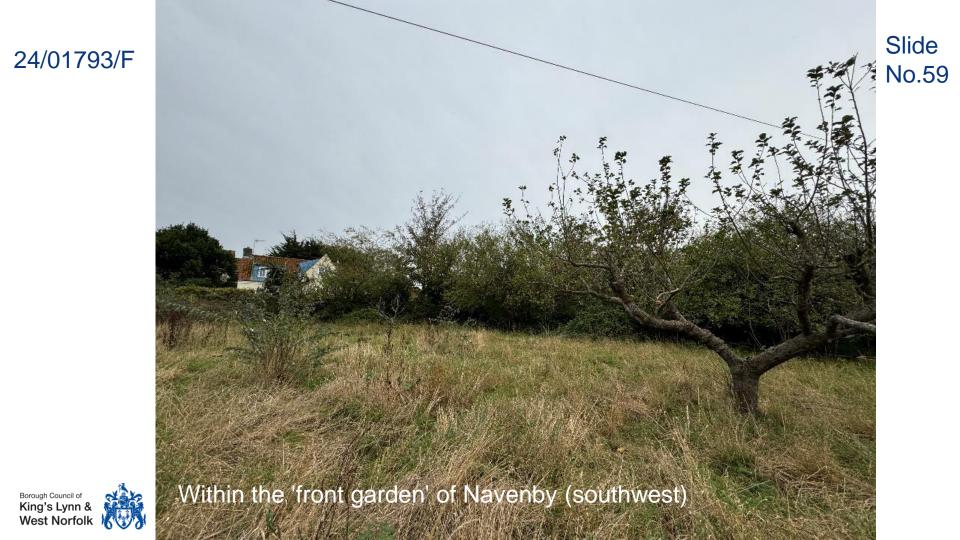

### Rear elevation of Navenby

No.53

No.56

Cottage

**长来图集计位**- 7

Slide No.57

Northwest boundary, with Eastcote in the background