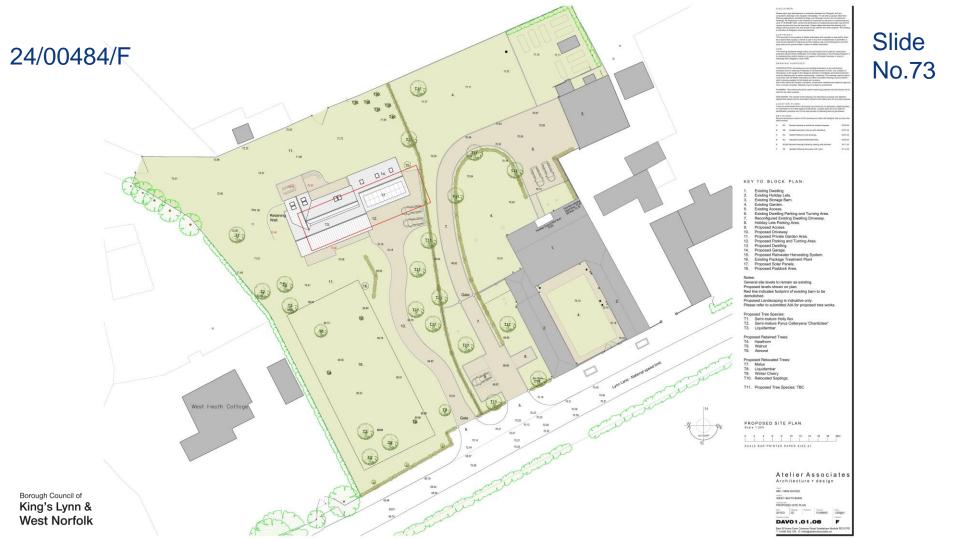

# 24/00484/F

78.75: West Health Elem Ridge Height

Drawing No.: 4041\_340/02 Rev B alpaper

West Norfolk

nce with report and convert standar tractor prior to any works being car

Borough Council of King's Lynn & West Norfolk