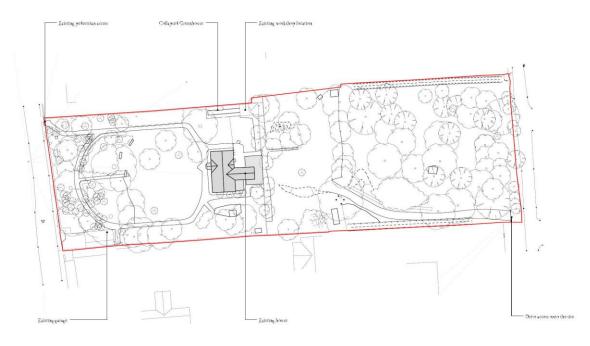

Site Boundary

Borough Council of King's Lynn & West Norfolk

Res. Date Notes Project Number - Name apa 298 - Navenby Short Title Proposed Site Plan Sheet Number B Ashworth Parkes Architects Borough Council of King's Lynn & 100 Unit F / Dale's Brewery / Cambridge / CB1 2LJ / Scale 1:500 @ A3 May 2024 01223 366522 PLANNING office@ashworthparkes.co.uk Chrcked West Norfolk Drawn www.ashworthparkes.co.uk