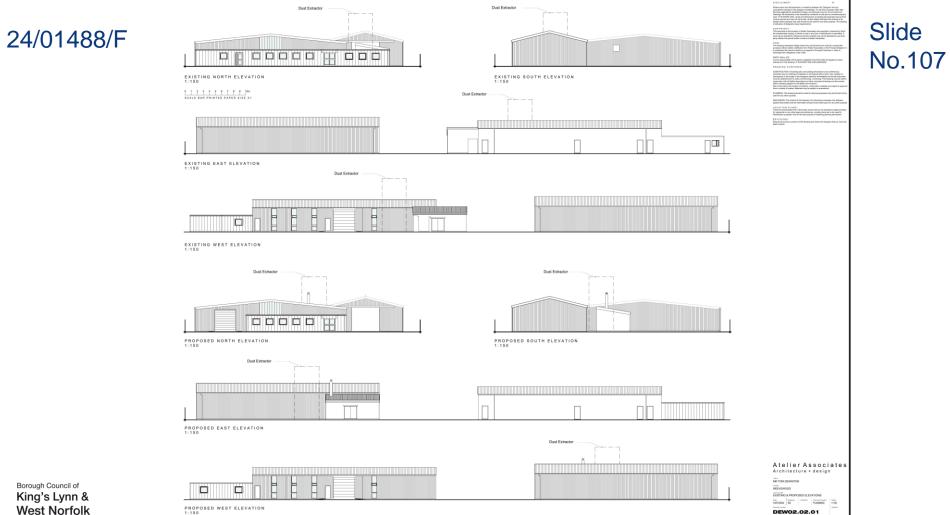

### 24/01488/F

Borough Council of King's Lynn & West Norfolk

Borough Council of King's Lynn & West Norfolk

24/01488/F

Production Area

EXISTING FLOORPLAN 1:150

riaiphia bi unit

Atelier Associates Architecture + design

EXISTING & PROPOSED BIOMASS FLOORPLAN (Layout unchanged) 1:150

MR TOM DEWINTON REEVEWOOD EXISTING AND PROPOSED UNIT 1 FLOORFLANS 1000 28/06/2024 85 0000 PLANNING 1150

DEW02.02.03 Ram B Horse Farm Conston Road Stretter Tel: 01493 542 729 Ersal: helio@utarieras