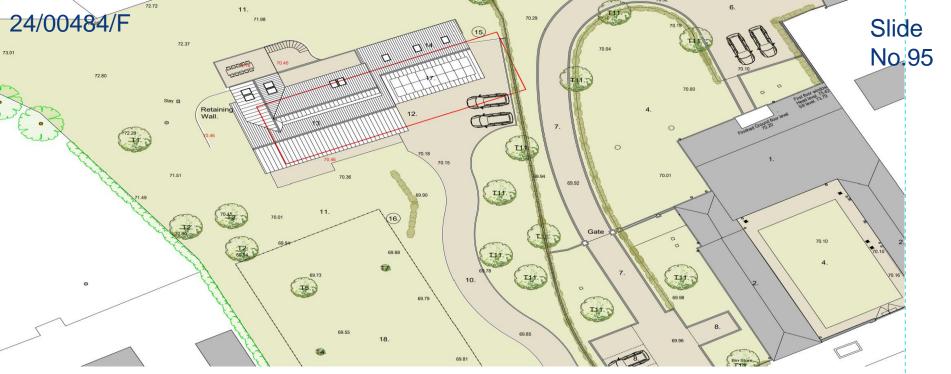

# 24/00484/F

78.75: West Health Elem Ridge Height

Drawing No.: 4041\_340/02 Rev B alpaper

West Norfolk

nce with report and convert standar tractor prior to any works being car

Borough Council of King's Lynn & West Norfolk

View north looking at existing barn and West Heath Barn to the right.

Slide No.77

View west looking at existing barn and neighboring dwelling.

Slide

No.79

Slide

No.81

Borough Council of King's Lynn & West Norfolk