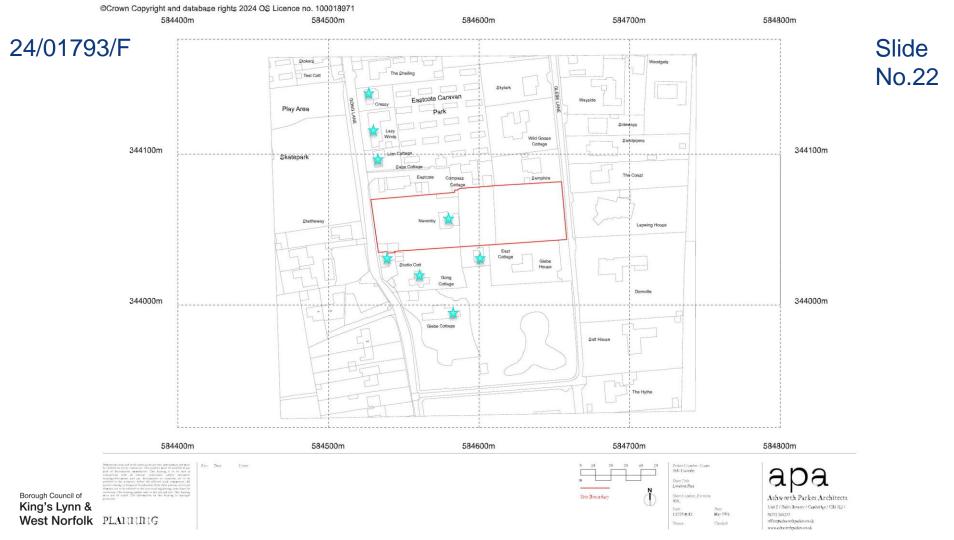

| Drawing No.<br>PL21/3D  | Dute<br>1/12/22  | Page No.<br>3 |                    |

Access onto A47



Slide No.7







Existing garden supply business

Existing garden supply business – temporary structure to left

envale AP

## Slide No.11

Existing garden supply business – temporary structure to left, trailers to right



1

Ĩ

Side

6



Existing garden supply business – existing bund to south of business

Slide

No.13



Existing garden supply business from the south standing on former railway line





Proposed new access to holiday site adjacent to CWS



Facing South - Proposed holiday site to right, CWS to left

Slide No.18

Proposed holiday site

Slide No.19

Proposed holiday site

Slide No.20

Proposed holiday site







Slide

No.23

Existing Site Plan Scale: 1:500

Disjonation area of finite science provair web operations and anon-to employ an on-to-comparison. The acclusion game for a solider of any lists of finite-game and the science of the solid of the lists of finite-game and the solid of the science of experiments, with all relevant resolutions of the science transformers with all relevant resolutions of the science investigation science and the foregramming maintenance and the science activity in the science of the science science is science of the P.es. Date Project Humber - Hume 258-Havenby a Shoer Thie Existing Site Plan Sheet Humber\_P. eviden 051\_ Ashworth Parkes Architects Unit F / Dale's Brewery / Cambridge / CB1 2LJ / Scale 1:500 @ A3 May 2024 01223 346522 PLANNING officepubsorthparke