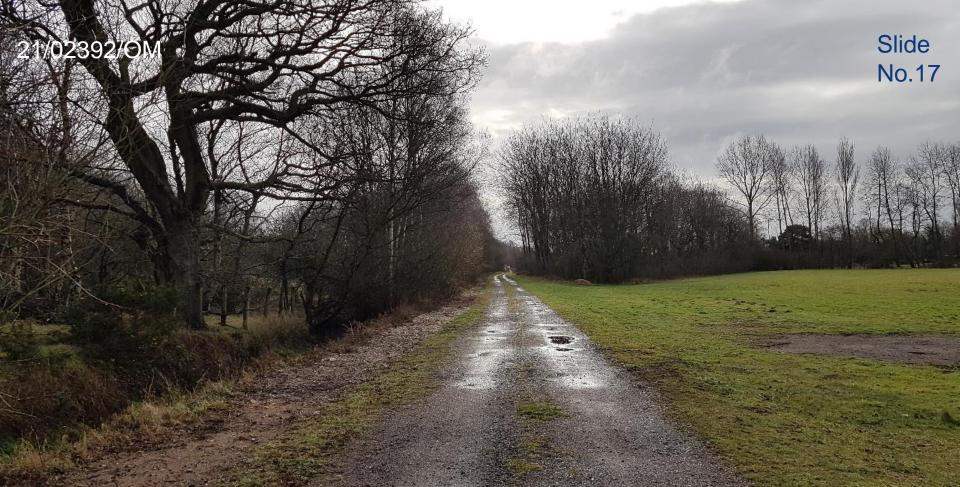

No.13

Existing garden supply business from the south standing on former railway line

Proposed new access to holiday site adjacent to CWS

Facing South - Proposed holiday site to right, CWS to left

Slide No.18