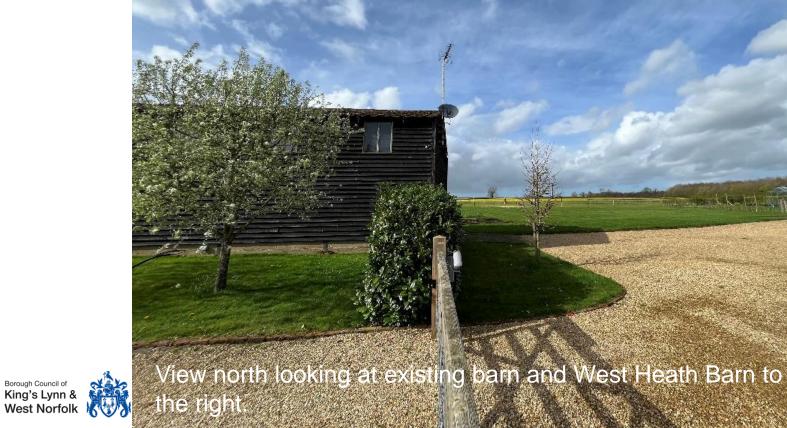

View north looking at existing barn and West Heath Barn to the right.

Slide No.77

View west looking at existing barn and neighboring dwelling.

Slide

No.79

Slide

No.81

Borough Council of King's Lynn & West Norfolk