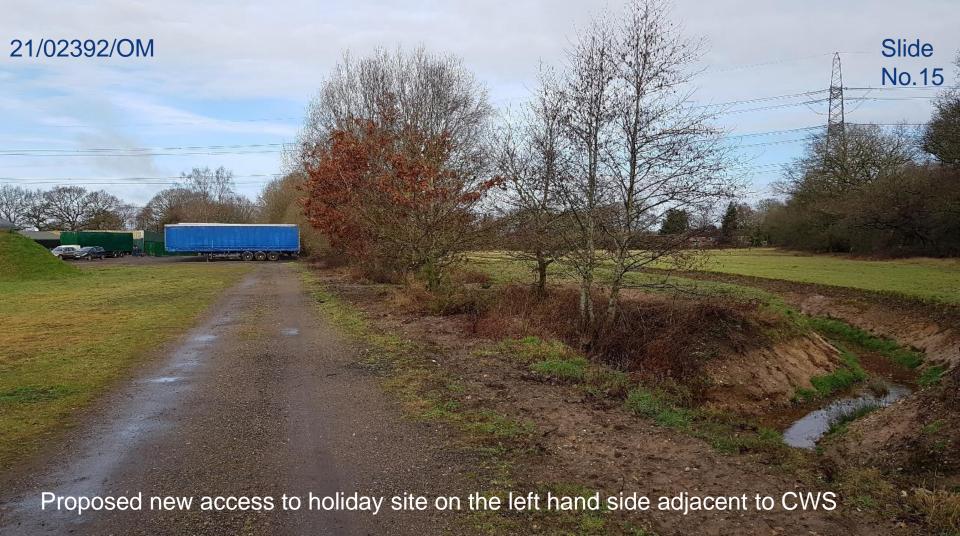

No.13

Existing garden supply business from the south standing on former railway line

Proposed new access to holiday site adjacent to CWS

Facing South - Proposed holiday site to right, CWS to left

Slide No.18