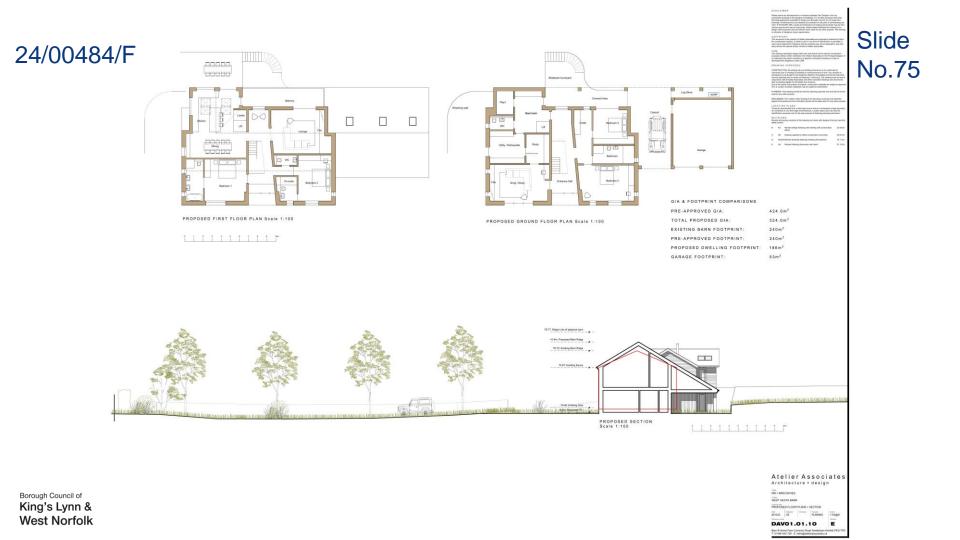

# 24/00484/F

78.75: West Health Elem Ridge Height

Drawing No.: 4041\_340/02 Rev B alpaper

West Norfolk

nce with report and convert standar tractor prior to any works being car

Borough Council of King's Lynn & West Norfolk