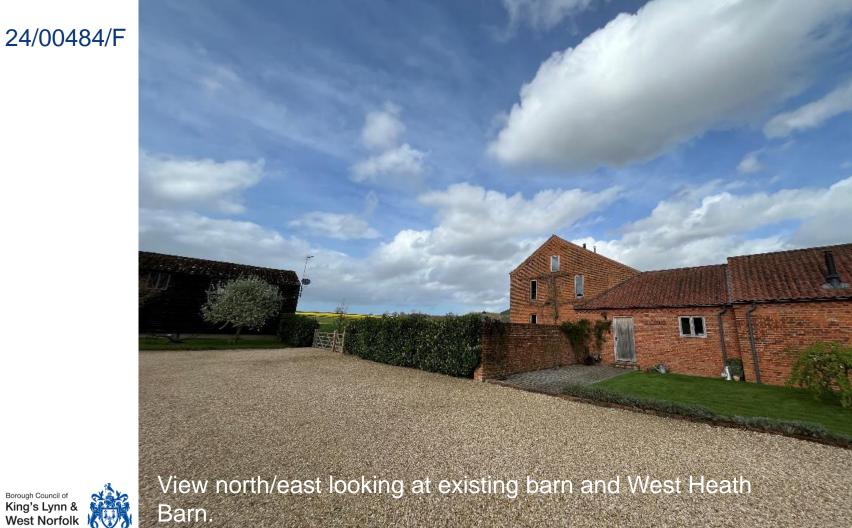

View north looking at existing barn and West Heath Barn to the right.

Slide No.77

View west looking at existing barn and neighboring dwelling.

Slide

No.79

Slide

No.81

Borough Council of King's Lynn & West Norfolk