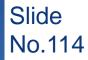

View south/west at the existing parking area and front of the building.

The second

Existing east side elevation.

flue.

Rear elevation of main existing building.