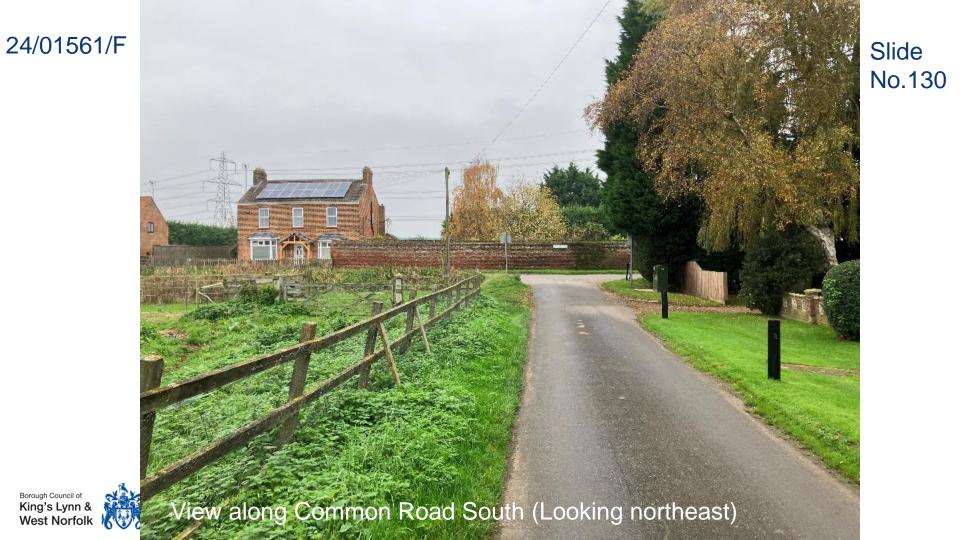

1:150



riaiphia bi unit

Atelier Associates Architecture + design

EXISTING & PROPOSED BIOMASS FLOORPLAN (Layout unchanged) 1:150

MR TOM DEWINTON REEVEWOOD EXISTING AND PROPOSED UNIT 1 FLOORFLANS 1000 28/06/2024 85 0000 PLANNING 1150

DEW02.02.03 Ram B Horse Farm Conston Road Stretter Tel: 01493 542 729 Ersal: helio@utarieras





View south/west at the existing parking area and front of the building.







The second









Existing east side elevation.























flue.



















Rear elevation of main existing building.

#### 24/01488/F

Slide No.121

TRLU
378410 %

2261
2261

March Aussill
2000 fb

March Aussill



Rear yard and containers with existing warehouse.

S'







Borough Council of King's Lynn & West Norfolk

### 24/01488/F































Borough Council of King's Lynn & West Norfolk