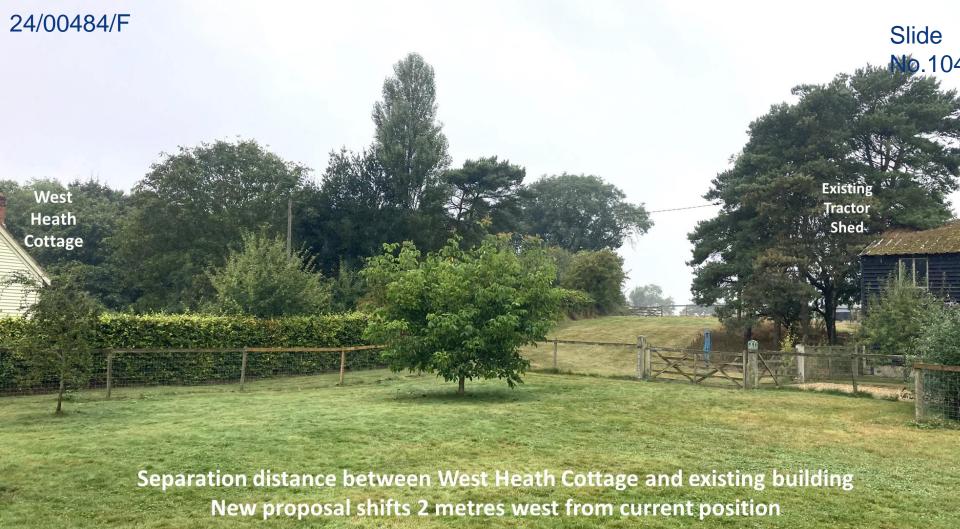

# 24/00484/F

78.75: West Health Elem Ridge Height

Drawing No.: 4041\_340/02 Rev B alpaper

West Norfolk

nce with report and convert standar tractor prior to any works being car

Borough Council of King's Lynn & West Norfolk

#### Countryside view looking north towards proposed dwelling

Slide No.102

Slide No.103

**Neighbouring property** 

to the east

Auroniuman Con

West Heath Cottage

Lynn Lane

**Old Tractor Shed** 

-

Walter D

21

West Heath Barn

1 Pages

ERY