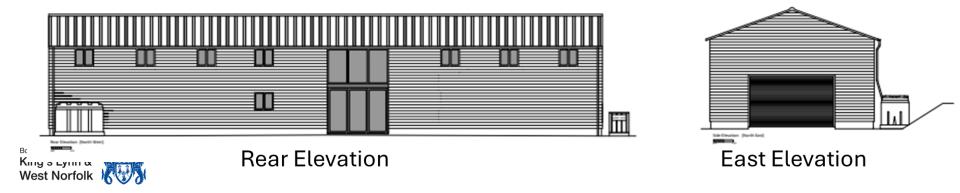

# 24/00484/F

78.75: West Health Elem Ridge Height

Drawing No.: 4041\_340/02 Rev B alpaper

West Norfolk

nce with report and convert standar tractor prior to any works being car

Borough Council of King's Lynn & West Norfolk