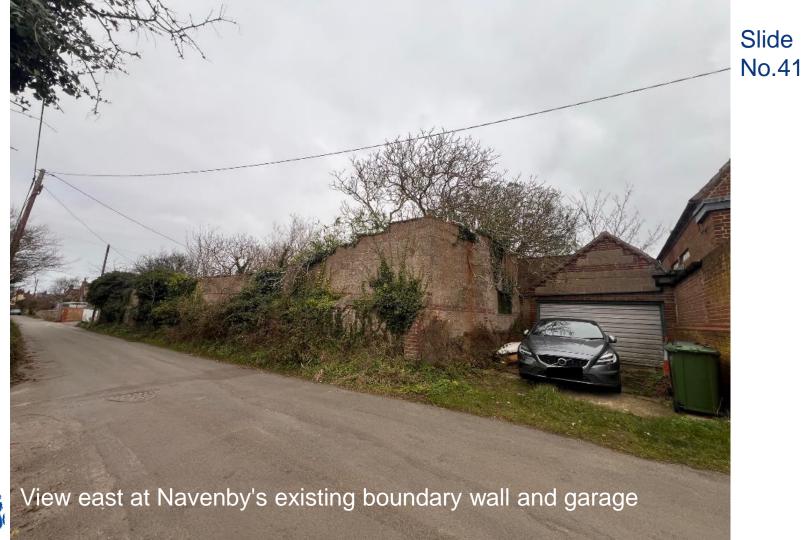

### Rear elevation of Navenby

No.53

No.56

Cottage

**长来图集计位**- 7

Slide No.57

Northwest boundary, with Eastcote in the background