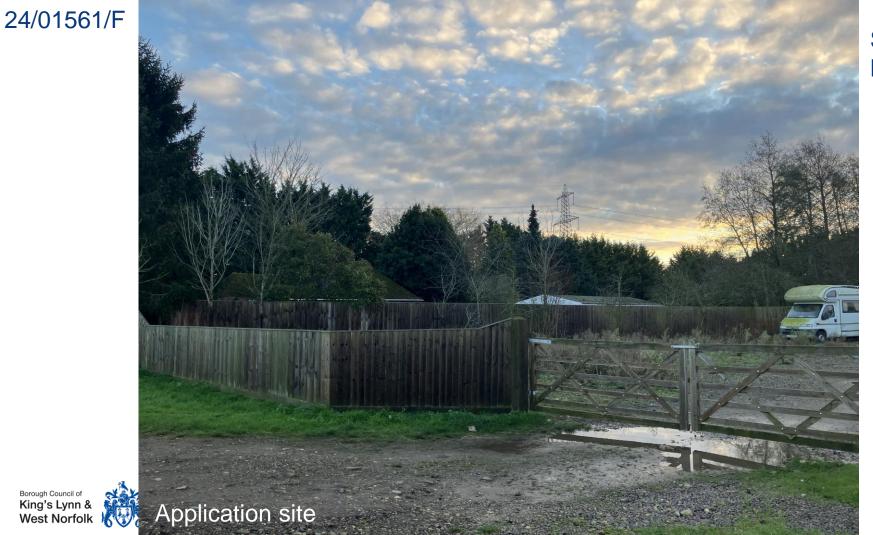

50



riaiphia bi unit

Atelier Associates Architecture + design

EXISTING & PROPOSED BIOMASS FLOORPLAN (Layout unchanged) 1:150

MR TOM DEWINTON REEVEWOOD EXISTING AND PROPOSED UNIT 1 FLOORFLANS 1000 28/06/2024 85 0000 PLANNING 1150

DEW02.02.03 Ram B Horse Farm Conston Road Stretter Tel: 01493 542 729 Ersal: helio@utarieras





View south/west at the existing parking area and front of the building.







The second









Existing east side elevation.























flue.



















Rear elevation of main existing building.

#### 24/01488/F

Slide No.121

TRLU
378410 %

2261
2261

March Aussill
2000 fb

March Aussill



Rear yard and containers with existing warehouse.

S'







Borough Council of King's Lynn & West Norfolk

### 24/01488/F































Borough Council of King's Lynn & West Norfolk