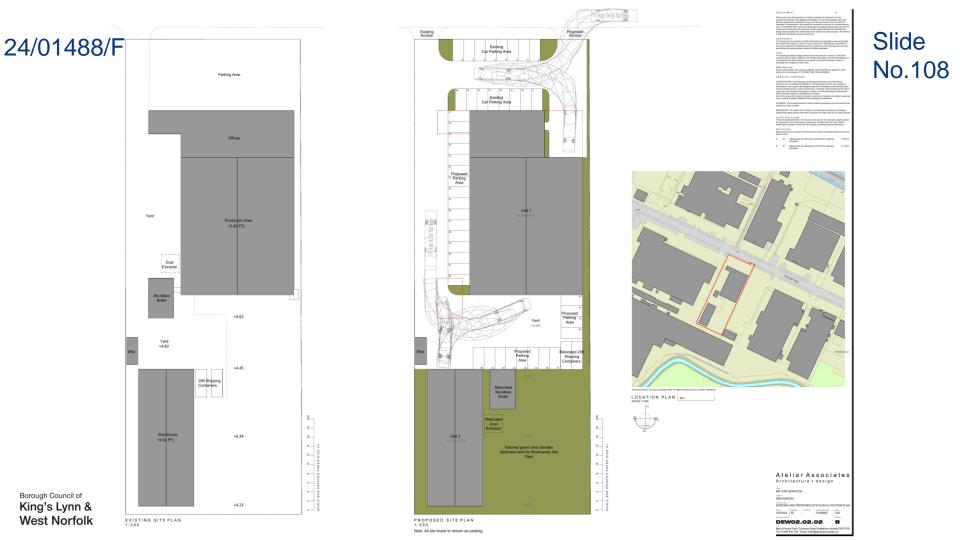

### 24/01488/F

Borough Council of King's Lynn & West Norfolk

Borough Council of King's Lynn & West Norfolk

24/01488/F

Production Area

EXISTING FLOORPLAN 1:150

riaiphia bi unit

Atelier Associates Architecture + design