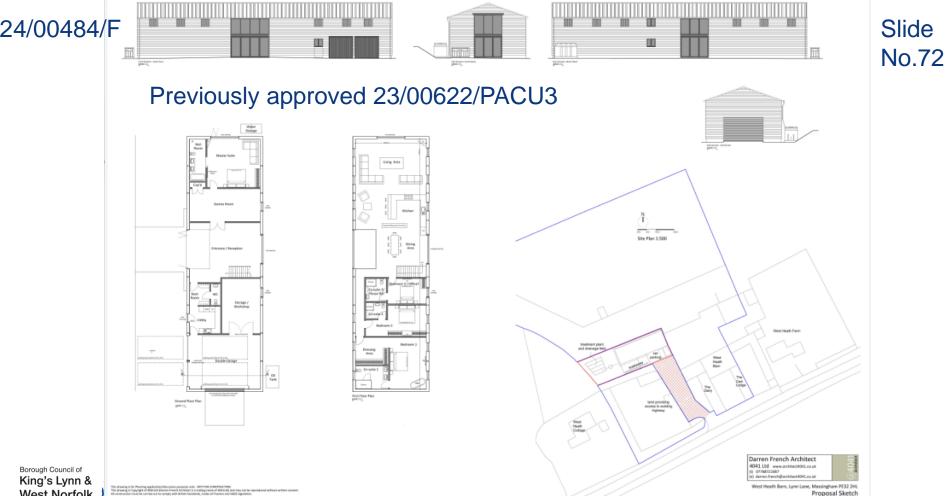

parkes.co.uk

www.ashworthparkes.co.uk

Checked

Drawn



Borough Council of King's Lynn & West Norfolk PLANNING





office@ashworthparkes.co.uk

www.ashworthparkes.co.uk

Checked

Drawn

#### 24/01793/F



Borough Council of King's Lynn & West Norfolk

PLANNING



## Slide No.35



































No.45

Borough Council of King's Lynn & West Norfolk











No.47







No.48

Borough Council of King's Lynn & West Norfolk











### Rear elevation of Navenby













No.53













No.56



Cottage

**长来图集计位**- 7

Slide No.57



Northwest boundary, with Eastcote in the background





















# Speaker – Mr Dominic Edmonds























Borough Council of King's Lynn & West Norfolk

# 24/00484/F



78.75: West Health Elem Ridge Height







Drawing No.: 4041\_340/02 Rev B alpaper

West Norfolk

nce with report and convert standar tractor prior to any works being car





Borough Council of King's Lynn & West Norfolk











View north looking at existing barn and West Heath Barn to the right.

Slide No.77



View west looking at existing barn and neighboring dwelling.





Slide

No.79







Slide

No.81

Borough Council of King's Lynn & West Norfolk













Slide

No.84









Slide

No.86





Borough Council of King's Lynn & West Norfolk









Slide No.90

## Speaker – Mr Ash Gilman





### Significant Impact to West Heath Cottage

Ash & Lucinda Gilman

#### <sup>24/00484/F</sup> Kings Lynn & West Norfolk Planning Committee

Slide No 93

### **Impacts On West Heath Cottage**



- 1. Intimidated & threatene