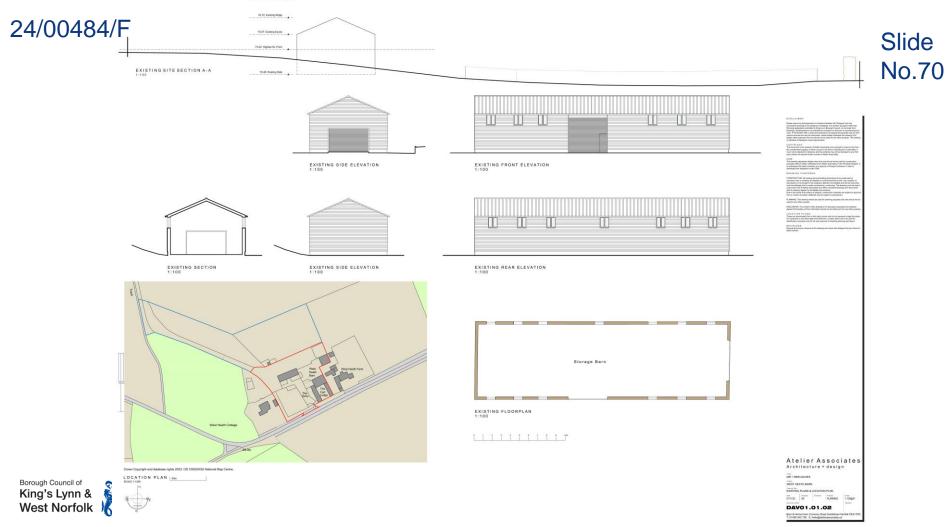

# 24/00484/F

78.75: West Health Elem Ridge Height

Drawing No.: 4041\_340/02 Rev B alpaper

West Norfolk

nce with report and convert standar tractor prior to any works being car

Borough Council of King's Lynn & West Norfolk

#### Class Q Design – West Heath Barn – Approved July 2023 24/00484/F No.101