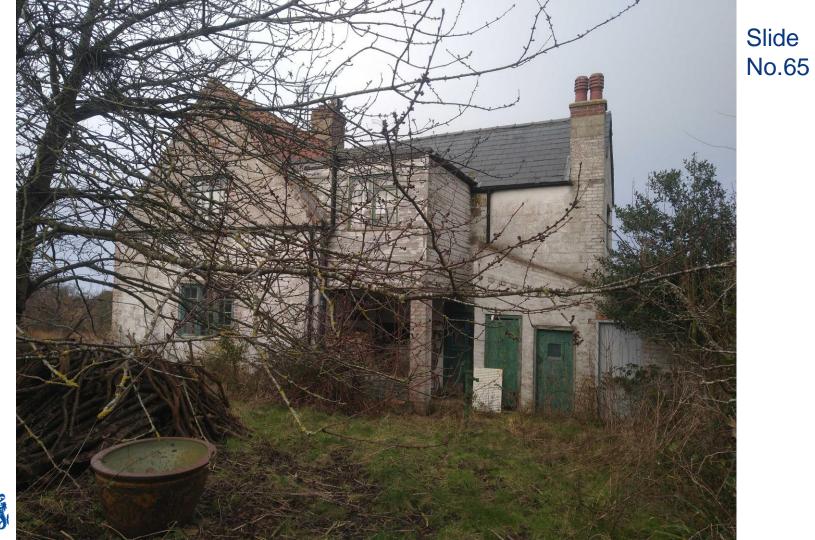

### Rear elevation of Navenby

No.53

No.56

Cottage

**长来图集计位**- 7

Slide No.57

Northwest boundary, with Eastcote in the background