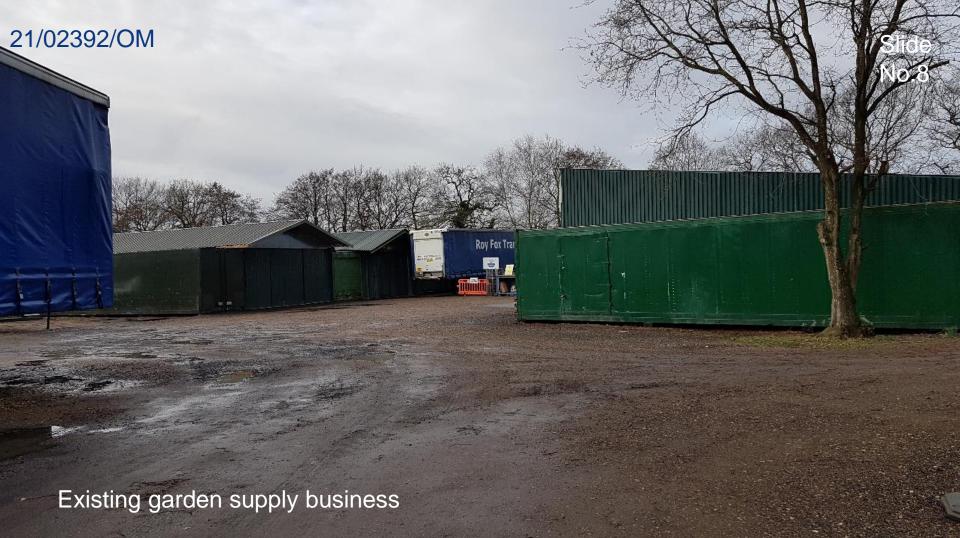

Access onto A47

Slide No.7

Existing garden supply business

Existing garden supply business – temporary structure to left

envale AP