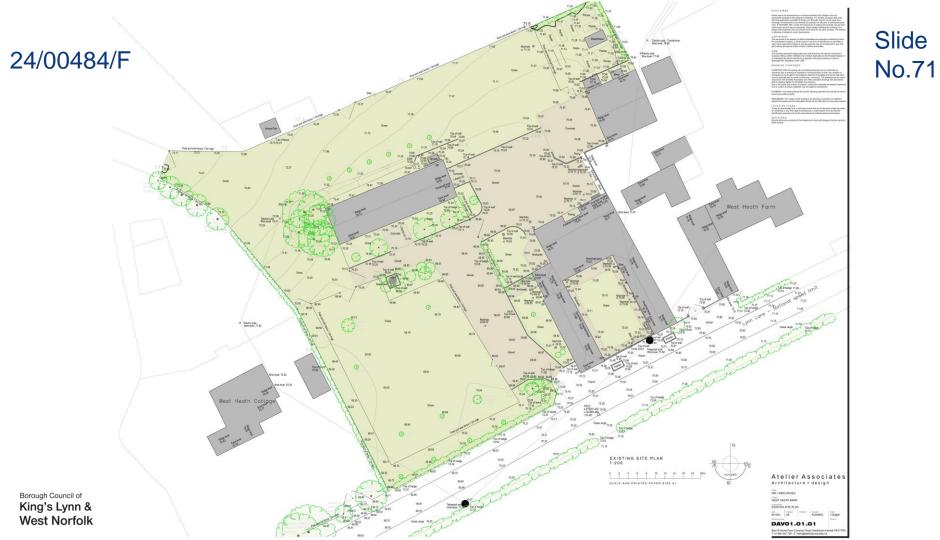

# 24/00484/F

78.75: West Health Elem Ridge Height

Drawing No.: 4041\_340/02 Rev B alpaper

West Norfolk

nce with report and convert standar tractor prior to any works being car

Borough Council of King's Lynn & West Norfolk

#### Class Q Design – West Heath Barn – Approved July 2023 24/00484/F No.101