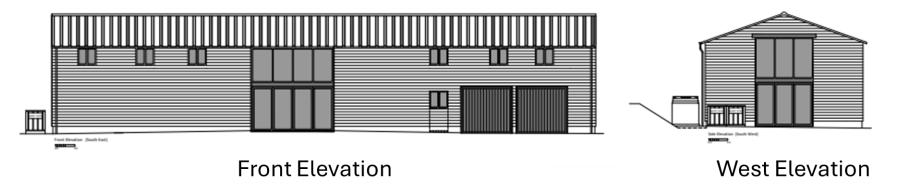

# 24/00484/F

78.75: West Health Elem Ridge Height

Drawing No.: 4041\_340/02 Rev B alpaper

West Norfolk

nce with report and convert standar tractor prior to any works being car

Borough Council of King's Lynn & West Norfolk