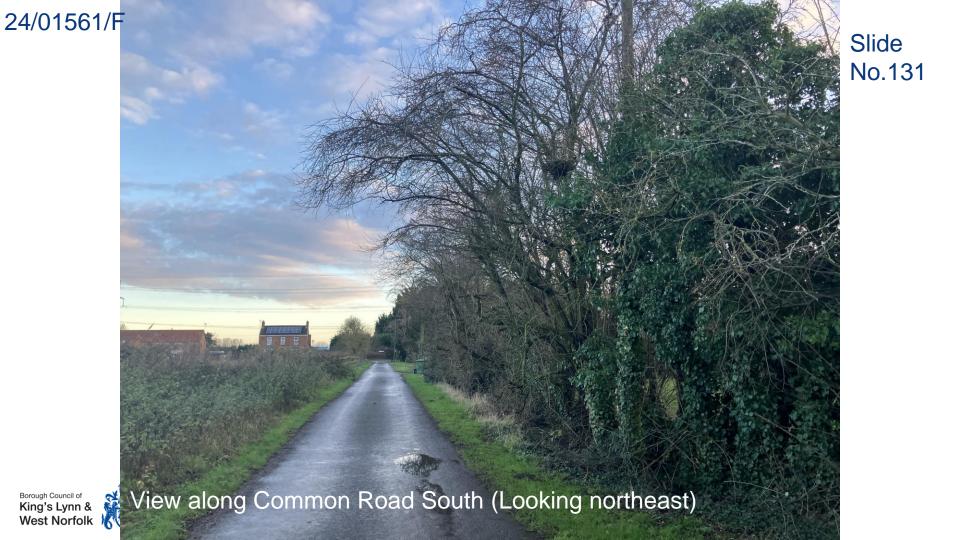

:150



riaiphia bi unit

Atelier Associates Architecture + design

EXISTING & PROPOSED BIOMASS FLOORPLAN (Layout unchanged) 1:150

MR TOM DEWINTON REEVEWOOD EXISTING AND PROPOSED UNIT 1 FLOORFLANS 1000 28/06/2024 85 0000 PLANNING 1150

DEW02.02.03 Ram B Horse Farm Conston Road Stretter Tel: 01493 542 729 Ersal: helio@utarieras





View south/west at the existing parking area and front of the building.







The second









Existing east side elevation.























flue.



















Rear elevation of main existing building.

#### 24/01488/F

Slide No.121

TRLU
378410 %

2261
2261

March Aussill
2000 fb

March Aussill



Rear yard and containers with existing warehouse.

S'







Borough Council of King's Lynn & West Norfolk

### 24/01488/F































Borough Council of King's Lynn & West Norfolk