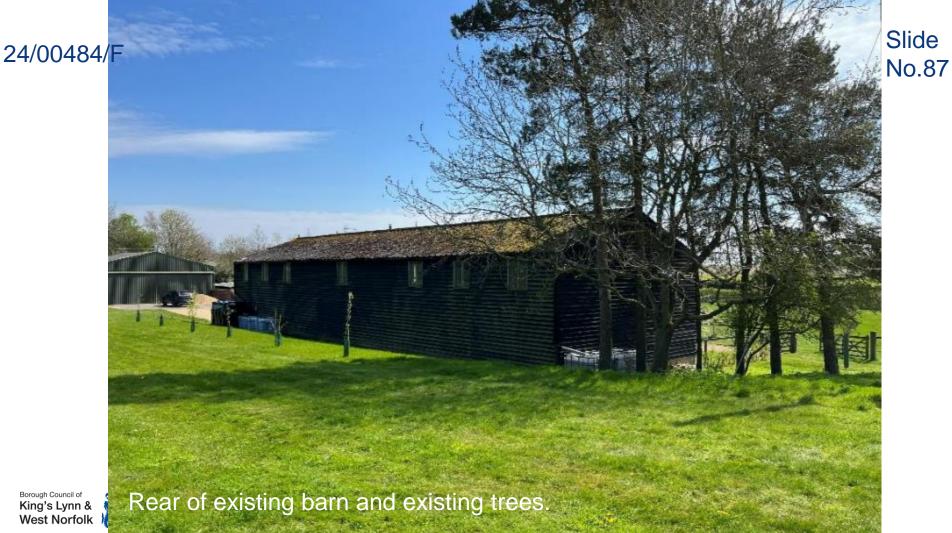

# 24/00484/F

78.75: West Health Elem Ridge Height

Drawing No.: 4041\_340/02 Rev B alpaper

West Norfolk

nce with report and convert standar tractor prior to any works being car

Borough Council of King's Lynn & West Norfolk