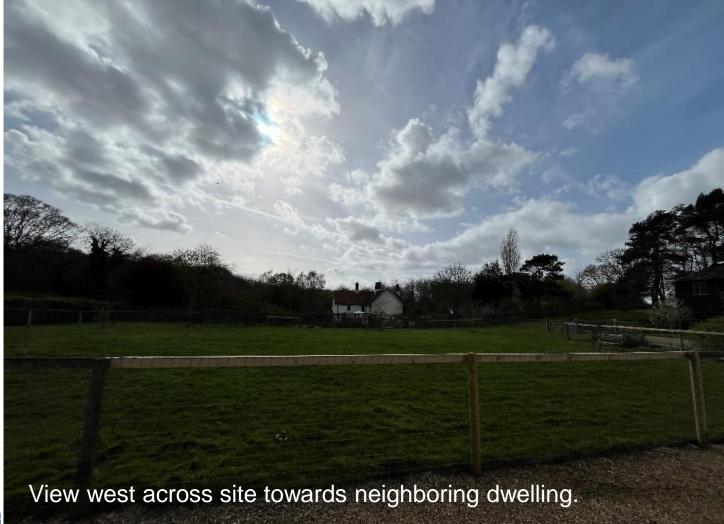

View north looking at existing barn and West Heath Barn to the right.

Slide No.77

View west looking at existing barn and neighboring dwelling.

Slide

No.79

Slide

No.81

Borough Council of King's Lynn & West Norfolk