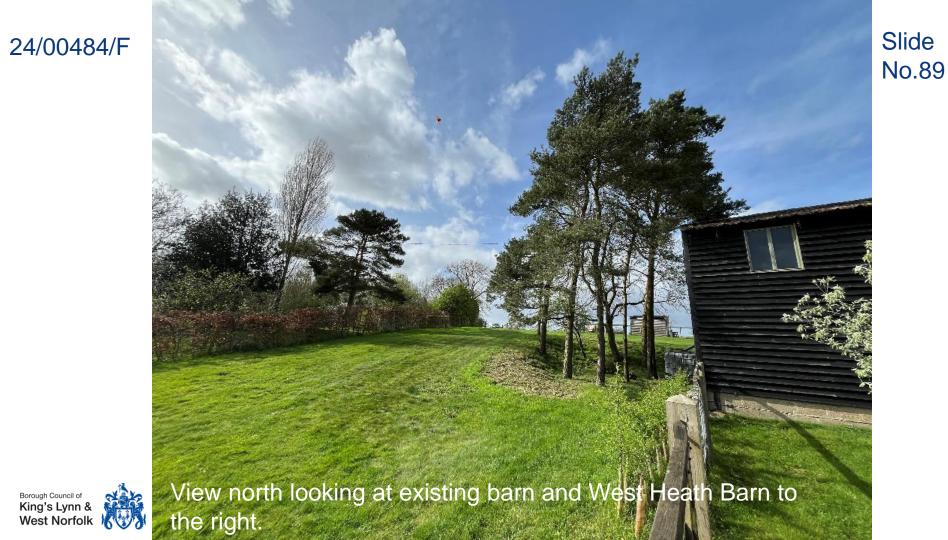

View north looking at existing barn and West Heath Barn to the right.

Slide No.77

View west looking at existing barn and neighboring dwelling.

Slide

No.79

Slide

No.81

Borough Council of King's Lynn & West Norfolk